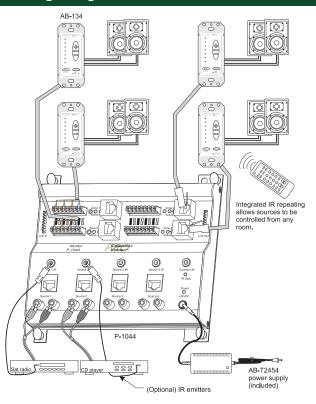

## **Wiring Diagram**

## **Specifications**

Operating Voltage: 24VDC 2.3 Amps Cable requirements: CAT5 or better Speaker impedance: 6-8 ohm

**IR repeating:** 30-60kHz

IR sensor range: 40' @ 40kHz, 25' @ 56kHz Operating Temperature: -10°C to +50°C