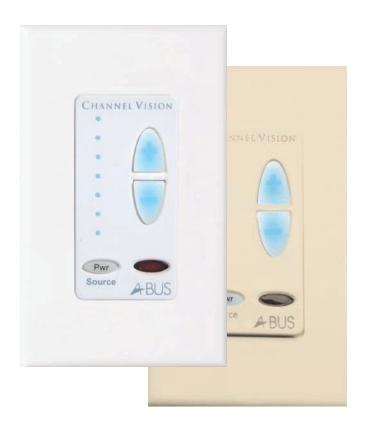

# →BUS Multi-Source Amplified Keypad

## AB-134W / AB-134IA

The AB-134 is Channel Vision's next generation of class D amplified keypads for single-source and multi-source A-BUS audio systems. The AB-134 has convenient volume control and source selection capabilities, and its elegant decorator styling blends in seamlessly with other wall switch devices. The AB-134 is 36% more energy efficient than it's previous model with an incresase in A-BUS audio performance.

#### **Features**

Locates the amplifer in the room - power and source control remotely

Remote or local push-button control

Single-gang screwless decorator plate included

Back-lit keypad with blue LED indicators